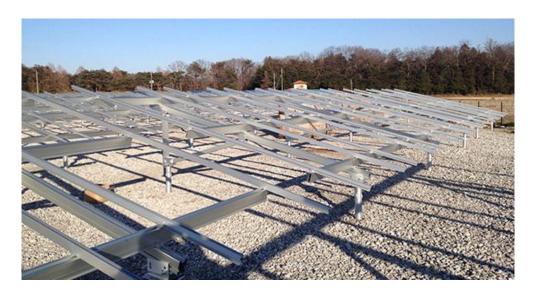

## **GM002-Ground Aluminum Mounting System**

## Product Introduction

- 1) Ground screw pile mounting structure applies to mountain and flat muddy area. Screw pile is piling into ground with strong viscosity that can not be pulled out.
- 2) Structure use 6063-T5 aluminum and fasteners are stainless steel. It is with good appearance and high anti-corrosion ability. This structure applies to seaside area.
- 3) Part components are pre-assembled in the factory, which reduce site installation time.
- 4) According triangle theory, this structure is stable with high strong wind and heavy wind resistance ability.
- 5) Can be customized.